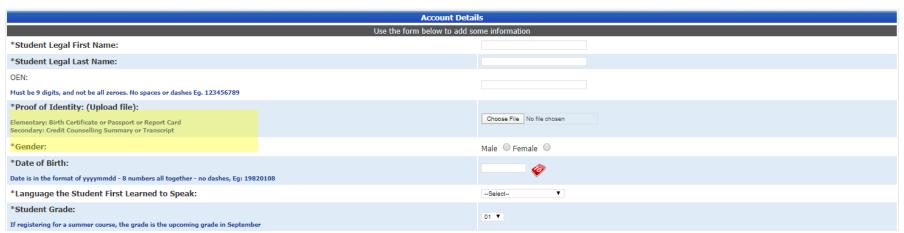

# **Continuing Education Department**

o If you are a **Non YCDSB student** who has **NOT** taken a course with Continuing Education in the past 2 years then Click on the "**Register**" button to create an account.

o Non YCDSB students will need to upload their Credit Counselling Summary (CCS)

Please fill out the form below to create your student account.