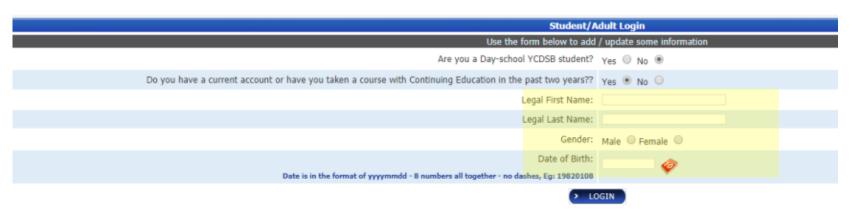

# **Continuing Education Department**

If you are a YCDSB student then your Username and Password are your OEN number (9 digits, no spaces).

| Student/Adult Login                                                                     |  |  |  |  |
|-----------------------------------------------------------------------------------------|--|--|--|--|
| Use the form below to add / update some information                                     |  |  |  |  |
| Are you a Day-school YCDSB student? Yes ® No ©                                          |  |  |  |  |
| Do you have an OEN (Ontario Education Number)? Yes ® No (3K students only)              |  |  |  |  |
| OEN:                                                                                    |  |  |  |  |
| Must be 9 digits, with no spaces or dashes, Eg. 123456789. Initial password is your OEN |  |  |  |  |
| Password:                                                                               |  |  |  |  |
| > LOGIN                                                                                 |  |  |  |  |
| Forgot Password?                                                                        |  |  |  |  |

o If you are a **Non YCDSB student** who has taken a course with Continuing Education in the past 2 years then Login with your **First and Last Name** and **Birthdate** 

Forgot Password?