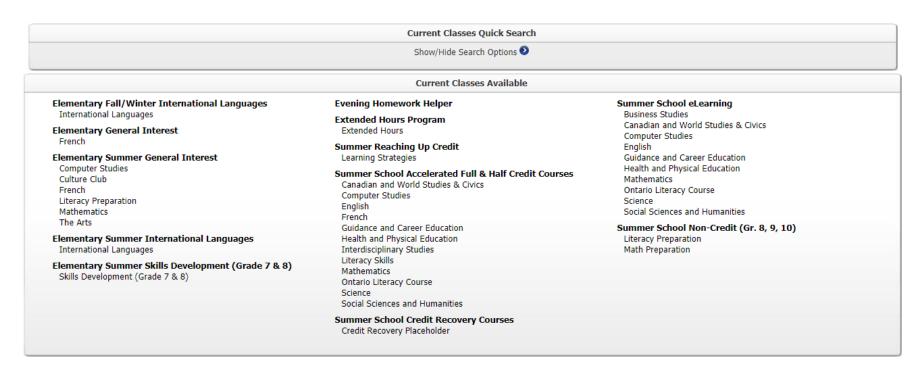

## **Continuing Education Department**

o Once you have logged in select the program/course from the "Current Classes Available" chart

- o In the CLASS SEARCH panel, scroll down to view all the Course & Location available
- 10. Select the Course and Location you want and Click on "Open" in the Active column