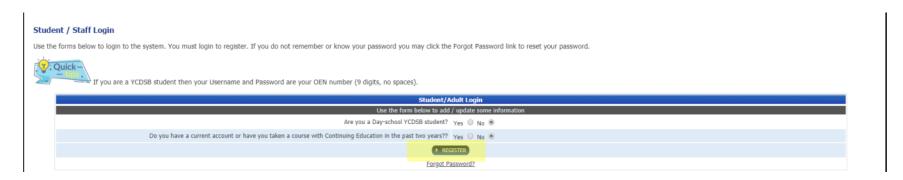

# 2. From the ContinuEd Platform

o Click on the "Student/Adult Login" button

# **Continuing Education Department**

If you are a YCDSB student then your Username and Password are your OEN number (9 digits, no spaces).

| Student/Adult Login                                                                     |  |  |  |  |
|-----------------------------------------------------------------------------------------|--|--|--|--|
| Use the form below to add / update some information                                     |  |  |  |  |
| Are you a Day-school YCDSB student? Yes ® No ©                                          |  |  |  |  |
| Do you have an OEN (Ontario Education Number)? Yes ® No (3K students only)              |  |  |  |  |
| OEN:                                                                                    |  |  |  |  |
| Must be 9 digits, with no spaces or dashes, Eg. 123456789. Initial password is your OEN |  |  |  |  |
| Password:                                                                               |  |  |  |  |
| > LOGIN                                                                                 |  |  |  |  |
| Forgot Password?                                                                        |  |  |  |  |

o If you are a **Non YCDSB student** who has taken a course with Continuing Education in the past 2 years then Login with your **First and Last Name** and **Birthdate** 

Forgot Password?

# **Continuing Education Department**

o If you are a **Non YCDSB student** who has **NOT** taken a course with Continuing Education in the past 2 years then Click on the "**Register**" button to create an account.